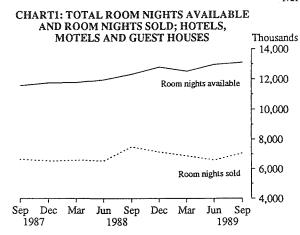

#### MAIN FEATURES

Room capacity in the accommodation sector continued to grow during the September quarter. Total room nights available in hotels, motels and guest houses increased by 1.1% over the June quarter 1989 and by 6.2% over the September quarter 1988.

The number of room nights sold increased by 487,560 (7.4%) compared with June quarter 1989 but was 411,009 (5.5%) below September quarter 1988.

The gap between room nights available and room nights sold increased from 4.9 million in September quarter 1987 to 6 million in September 1989.