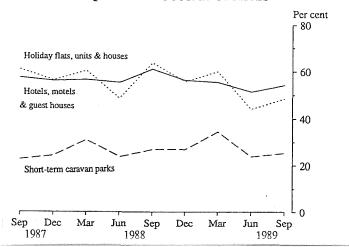

CHART 3. QUARTERLY OCCUPANCY RATES

At the Australian level, occcupancy rates for hotels, motels and guest houses increased from 51.4% in the June quarter 1989 to 54.2% in the September quarter 1989, but were down from the 61.0% recorded in the September quarter 1988.