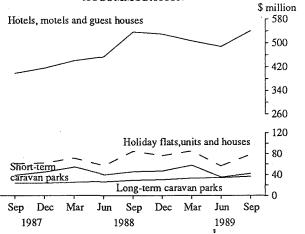

CHART 2. QUARTERLY TAKINGS FROM ACCOMMODATION

Takings from accommodation increased by \$52.9 million or 10.9% between the June and September quarters 1989 and were higher than the September 1988 quarter by \$2.8 million (0.5%). Increases over June quarter 1989 were recorded in all States except Tasmania which showed a decrease of \$3.8 million (30.2%).